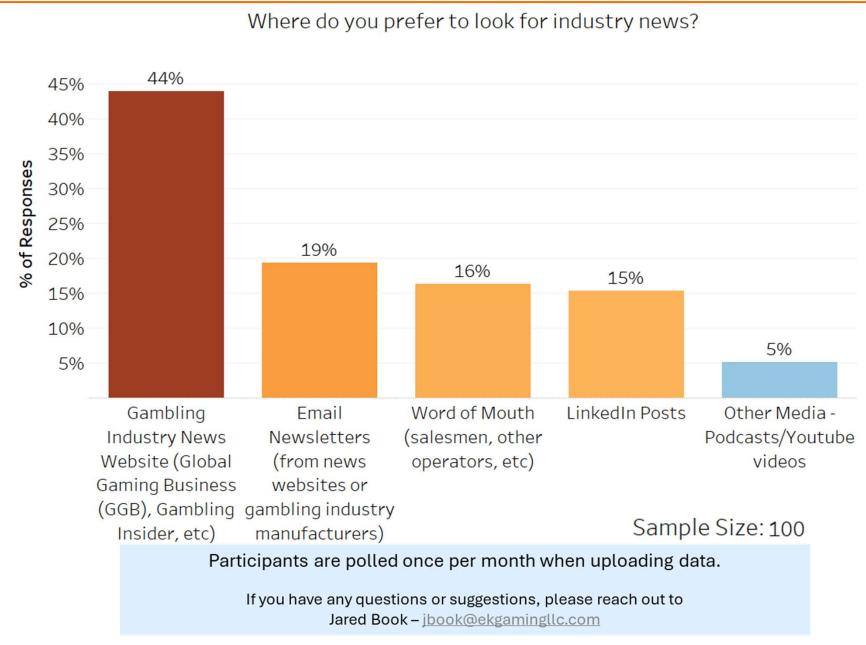

# **Operator Poll**

EKG launched a Slot Podcast in January! What kind of content are you most interested in?

Sample Size: 98

Participants are polled once per month when uploading data.

If you have any questions or suggestions, please reach out to Jared Book – jbook@ekgamingllc.com