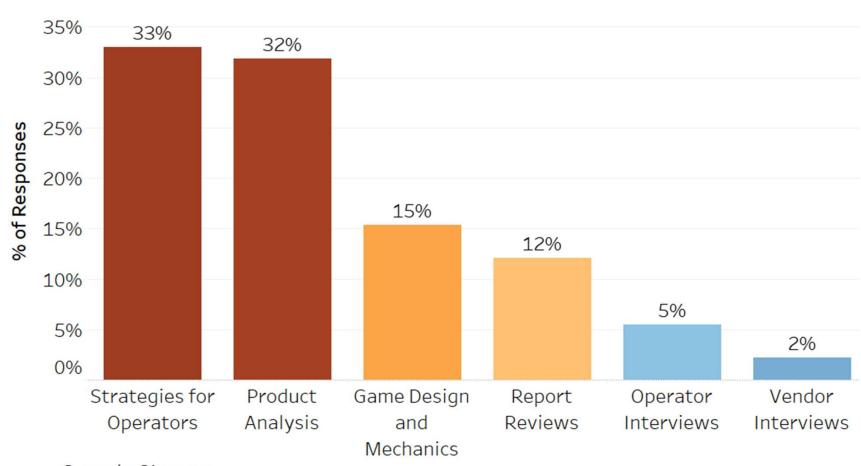

# **Operator Poll**

EKG launched a Slot Podcast in January! What kind of content are you most interested in?

Sample Size: 98

Participants are polled once per month when uploading data.

If you have any questions or suggestions, please reach out to Jared Book – jbook@ekgamingllc.com